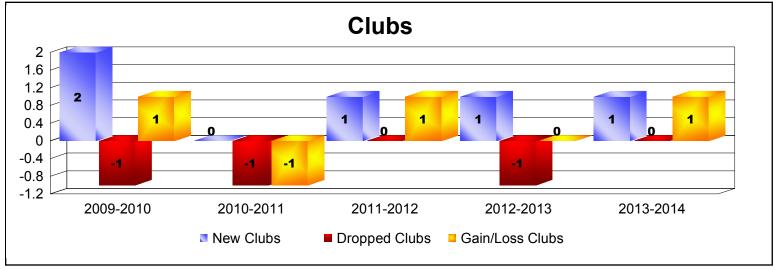

District 4 A2

As of June 2014 Cumulative

| Year      | New<br>Clubs | Dropped<br>Clubs | Gain/<br>Loss<br>Clubs | New<br>Members | Charter<br>Members | Reinstate<br>Members | Transfer<br>Members | Total<br>Member<br>Added | Total<br>Members<br>Dropped | Gain/<br>Loss<br>Members |
|-----------|--------------|------------------|------------------------|----------------|--------------------|----------------------|---------------------|--------------------------|-----------------------------|--------------------------|
| 2009-2010 | 2            | -1               | 1                      | 224            | 71                 | 14                   | 15                  | 324                      | -286                        | 38                       |
| 2010-2011 | 0            | -1               | -1                     | 148            | 0                  | 25                   | 18                  | 191                      | -281                        | -90                      |
| 2011-2012 | 1            | 0                | 1                      | 147            | 20                 | 12                   | 4                   | 183                      | -248                        | -65                      |
| 2012-2013 | 1            | -1               | 0                      | 223            | 25                 | 7                    | 16                  | 271                      | -252                        | 19                       |
| 2013-2014 | 1            | 0                | 1                      | 182            | 45                 | 13                   | 9                   | 249                      | -246                        | 3                        |
| Average   | 1            | -1               | 0                      | 185            | 32                 | 14                   | 12                  | 244                      | -263                        | -19                      |