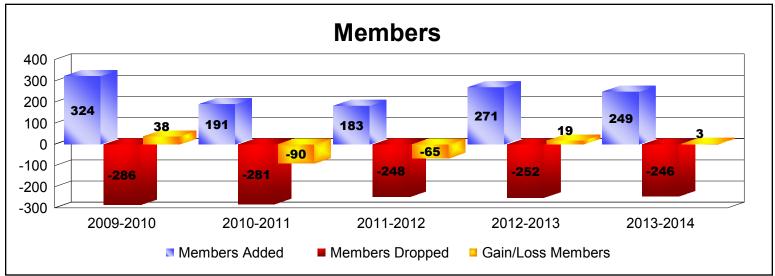

District 4 A2

As of June 2014 Cumulative

| Year      | New<br>Clubs | Dropped<br>Clubs | Gain/<br>Loss<br>Clubs | New<br>Members | Charter<br>Members | Reinstate<br>Members | Transfer<br>Members | Total<br>Member<br>Added | Total<br>Members<br>Dropped | Gain/<br>Loss<br>Members |
|-----------|--------------|------------------|------------------------|----------------|--------------------|----------------------|---------------------|--------------------------|-----------------------------|--------------------------|
| 2009-2010 | 2            | -1               | 1                      | 224            | 71                 | 14                   | 15                  | 324                      | -286                        | 38                       |
| 2010-2011 | 0            | -1               | -1                     | 148            | 0                  | 25                   | 18                  | 191                      | -281                        | -90                      |
| 2011-2012 | 1            | 0                | 1                      | 147            | 20                 | 12                   | 4                   | 183                      | -248                        | -65                      |
| 2012-2013 | 1            | -1               | 0                      | 223            | 25                 | 7                    | 16                  | 271                      | -252                        | 19                       |
| 2013-2014 | 1            | 0                | 1                      | 182            | 45                 | 13                   | 9                   | 249                      | -246                        | 3                        |
| Average   | 1            | -1               | 0                      | 185            | 32                 | 14                   | 12                  | 244                      | -263                        | -19                      |